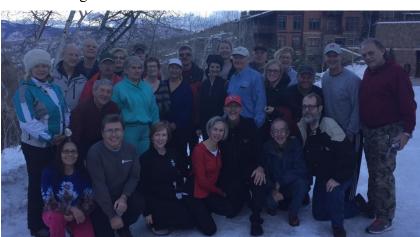

## **Snowmass Trip Review**

On December 7, the Cornhusker Ski Club left the Windstar bus terminal with 22 members aboard. We picked up four other club members along Nebraska on the way to Snowmass. We arrived earlier than expected around 5:30 a.m. We were all able to get into our assigned Tamarack Condos.

Aspen Highlands opened as well and many members of the club took the shuttle bus to find some great untracked powder. Once again, club members ate out at the various area restaurants.

On Sunday, nine club members skied the extra day.

It was fairly warm with sunshine and some new snow

Trip Captain Hollis Anderson

It was very cold at 1 degree and around 4 degrees when we headed to the slopes mid-morning. The snow cover was not as good as in December 2015. Thursday

evening the Club had a pizza party at condo #35, with good pizza, cookies and conversation. Friday was a warmer day, but very little sunshine. Several skiers went to Aspen Mountain which had much better snow than Snowmass. What made the day brighter was the NU Volleyball winning a very tough match! Club members ate out at various area restaurants that evening.

Saturday was the warmest day in mid-30s with some new slopes open and a couple of hours of sunshine.