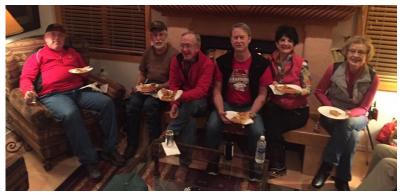

# **CSC's Monthly Meeting**

Cornhusker Ski Club met Tuesday, November 15, with 34 in attendance. Tom Starr reported there are 44 single and 17 family memberships

as of the November meeting.

A warm welcome to Greg Holt (left), Josh Magwire (right), Jordan Hotovy, and Tierney Tyan. They will be joining us on the FSA Steamboat trip. Jordan and

Tierney were not available for pictures. Thank you Bernie Hotovy for sharing the club with your son Jordan and his friends.

Trip captains Hollis Anderson and Nick McElvain each presented updates on the trips to Snowmass and FSA Steamboat.

Congratulations to Donna Awtry and Jerry Obrist who won \$50.00 trip credit certificates.