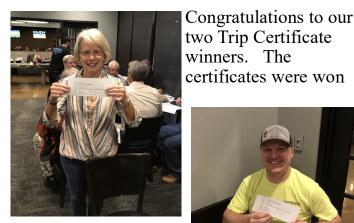

by Joyce Huff and Jon Springer.

The November meeting is the last chance you will have to win a trip certificate. You must be present to win.

Warren Miller Movie

December 20 (Thursday) at 5:00 p.m. a Warren Miller movie — "Face of Winter" will be shown at the Alamo Drafthouse Cinema, 3201 Farnam St, Omaha which is in the Midtown Crossing shopping complex.

The monthly November meeting will be on Tuesday, November 13 at 7:00 p.m. due to the Thanksgiving holiday. Please take note and plan to meet at Dino's Eastside Grille. This is the last meeting of the year where two trip certificates will be given away. You must be present to win!