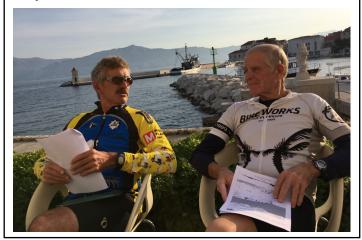

## **Making Plans**

Were Steve and Hollis discussing plans for Copper? No, they are reviewing the route notes on their bike trip in Croatia.....town of Postira along with Patsy and Donna. Now we know where they were last month!!!