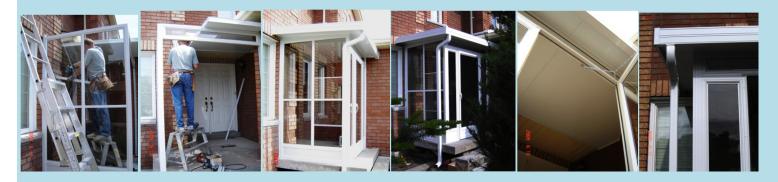

Entrance enclosures are custom fabricated glass panels and doors made from  $1\,3/4$ " aluminum rail specifically designed to fit into these existing openings.

If your home does not have an alcove, you can still have an enclosure!