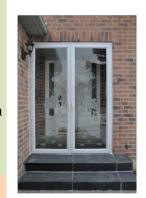

## ANY ENGLOSURE from ENTRYDOORS-TORONTO

Many homes have been built with a roof or second floor sheltering the main entrance. These porch areas typically have one or more openings with either a square or curved top.

Entrance enclosures are custom fabricated glass panels and doors made from  $1\,3/4$ " aluminum rail specifically designed to fit into these existing openings.

If your home does not have an alcove, you can still have an enclosure!