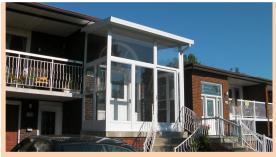

## ANY ENGLOSURE from ENTRYDOORS-TORONTO

Many homes have been built with a roof or second floor sheltering the main entrance. These porch areas typically have one or more openings with either a square or curved top.

Entrance enclosures are custom fabricated glass panels and doors made from  $1\,3/4$ " aluminum rail specifically designed to fit into these existing openings.

If your home does not have an alcove, you can still have an enclosure!