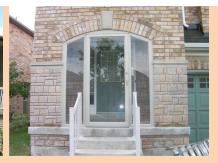

Entrance enclosures are custom fabricated glass panels and doors made from  $1\,3/4$ " aluminum rail specifically designed to fit into these existing openings.

If your home does not have an alcove, you can still have an enclosure!