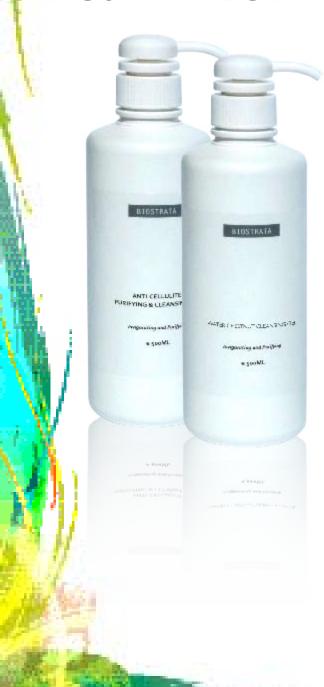

### ANTI-CELLULITE PURIFYING CLEANSING GEL

A mild and refreshing aromatherapy body cleanser that combines essential oils to help purify and increase the breakdown of fat/cellulite accumulation in the surrounding area under the skin.

ROSEMARY OIL | stimulating and increasing circulation can help relieve excess muscle tension, purifying & rejuvenating

EUCALYPTUS OIL | potent anti-septic properties, anti-viral, and rejuvenates the mind PEPPERMINT OIL | anti-bacterial and anti-itch properties, relaxes body and mind GERANIUM OIL | balancing & rejuvenating, anti-fungal PINUS SYLVESTRIS (SIBERIAN PINE) OIL - stimulating & refreshing

DIRECTIONS | Apply a small amount of the body cleanser on the desired areas and massage counter clockwise. When rich lather is formed, leave on for 3 minutes for the essential oils to be absorbed. Rinse off and pat dry.

## WATER CHESTNUT PURIFYING AND REFRESHING CLEANSING GEL

500MI

Rich in plant extracts and essential oils with anti-inflammatory and anti-oxidant properties to help lighten skin tone and reveal healthy, vibrant and youthful skin.

EUCALYPTUS OIL | potent anti-septic properties, anti-viral, and rejuvenates the mind LEMON OIL | Refreshes and invigorates

WINTER GREEN OIL | Soothes and relaxes giving a fresh and cool feeling PEPPERMINT OIL | Anti-bacterial and anti-itch properties, relaxes body and mind WATER CHESTNUT EXTRACT | Potent disinfecting and detoxifying properties

DIRECTIONS | Apply a generous amount of Water Chestnut Body Cleansing Gel on palm apply on desired areas, add water, lather on whole body, rise and pat dry.