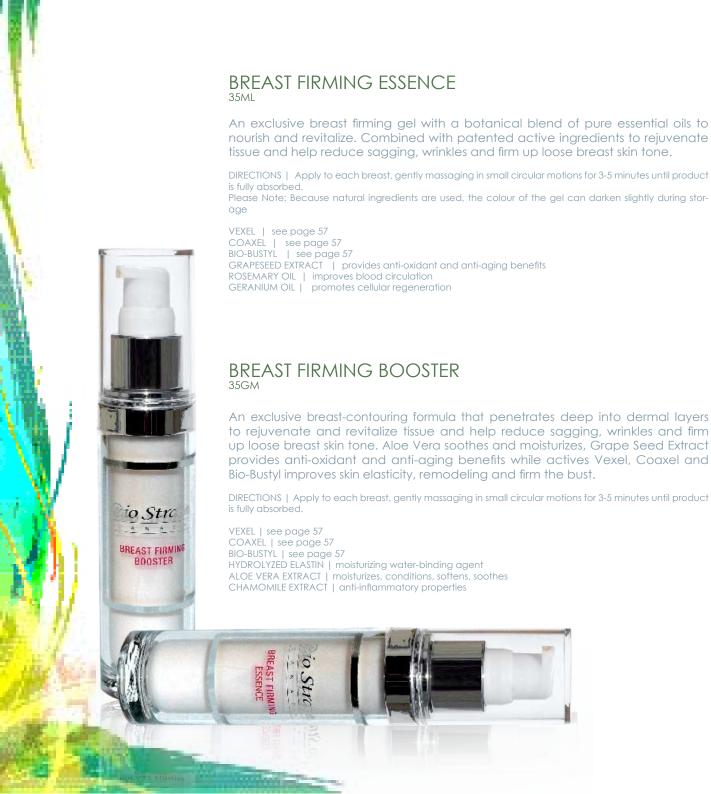

### **BODY & SPECIAL CARE SERIES**

Consists of: BODY CARE SERIES

Breast Firming Cream | Breast Firming Gel | Anti-Cellulite Mousse | Bio Exfol Body Lotion Anti-Cellulite Purifying Cleansing Gel Water Chestnut Purifying and Refreshing Cleansing Gel | Neck Cream

# BIOSTRATA BODY CARE SERIES

■ BIOSTRATA Body Care Series combines innovative active ingredients to provide best results. For our Bust Firming and Anti-Cellulite products, we employ the functions of these active ingredients:

Vexel® | combines caffeine with palmitoyl-carnitine to help improve tone, firm, restore elasticity and reduce slackening of skin especially for the stomach, arms and décolleté. In clinical studies, panelists who used products with Vexel for 28 days reported that the skin was more toned by 73%, firmer by 78% and less slack 85%.

Coaxel® | a slimming active ingredient intended for the cosmetic remodeling of the silhouette and the treatment of excess fat problems

Bio-Bustyl® | contains two complimentary biopeptides that stimulate collagen synthesis and replenish the elastic properties of the skin to firm the body and breasts. Bio-Bustyl® has been shown to be effective to firm loose or sagging skin resulting from weight loss, childbirth, nursing or natural aging.

In clinical studies Bio-Bustyl® is shown to:

- Increase skin firmness by +18.5%
- Increase tone by +13%
- Reduce skin fatigue by 16.5
- Stimulate collagen synthesis by as much as 350%