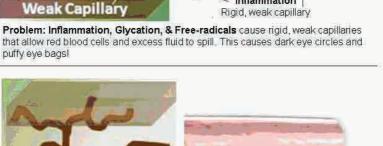

## DARK EYE CIRCLES / 黑眼圈

Active Ingredient: HALOXYL

Eliminate Blood (pigments) Gathering Under The Eyes! Eliminate Leaking Capillaries Under Eyes! Thicken Skin That Thins With Age Under The Eyes!

trong Capillar

> that allow red blood cells and excess fluid to spill. This causes dark eye circles and puffy eye bags!

PREVENT THIS PROBLEM! Skin care products that contain Eyesryl, palmitoyl tetra-peptide 7, and anti-oxidants protect your skin and blood vessels from this

After 5 treatments and home care product

usage

(56 days)

No Inflammation Flexible, healthy capillary

Inflammation

Treatment for Dark Eye