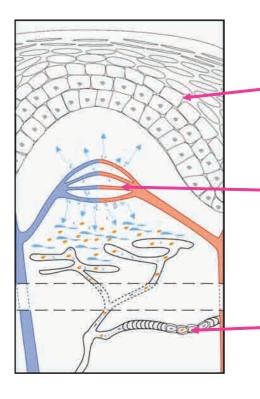

## DARK EYE CIRCLES / 黑眼圈

Active Ingredient: HALOXYL

Eliminate Blood (pigments) Gathering Under The Eyes! Eliminate Leaking Capillaries Under Eyes! Thicken Skin That Thins With Age Under The Eyes!

trong Capillar

damage so your eyes remain looking young and vibrant!

#### HALOXYL compromises of:

- Peptide Pal-GHK (Penta-Peptide) and Pal-GQPR (Tetra-Peptide) reduce wrinkle, thickening of skin under the eye area - N-Hydroxysuccinimide (NHS) - reduce skin color under the eye by binding with iron in the blood (combines with iron and bilirubin to reduce coloration) - Chrysin – reduce skin irritation, anti-inflammation (less irritation, less coloration)

> that allow red blood cells and excess fluid to spill. This causes dark eye circles and puffy eye bags!

PREVENT THIS PROBLEM! Skin care products that contain Eyesryl, palmitoyl tetra-peptide 7, and anti-oxidants protect your skin and blood vessels from this