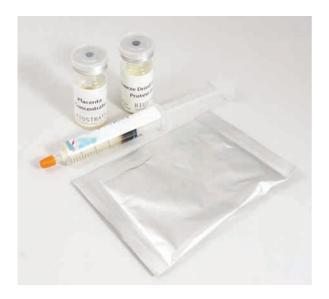

- Whitening
- Firming (against cutaneous sagging)
  Enhanced Elasticity
  Enhance Immunity

SET INCLUDES five treatments worth of intensive salon strength:

- DNA Soft Peel (Facial Scrub) 4 ml,
- Freeze Dried Hydrolyzed Protein Powder (1 gm),
- Placenta Concéntrate (5 ml),
- DNA Soft Mask (12 gm).

1 Treatments - 4 Items