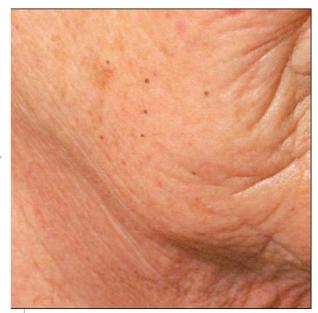

1 A

**Before** 

Skin shows signs of cutaneous and overall sagging.

After - 5 treatments

Skin shows a large improvement in resistance under the weight compare to before.