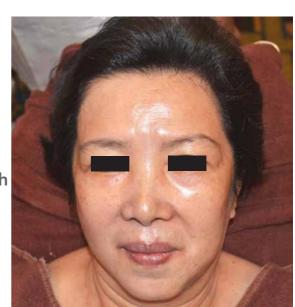

## | PLACENTA SHOCK |

|CON'T|

Before >

Noticable cutaneous sagging and gravity effects on skin.

After > 1 Session

Drastic lifting effect with overall lightened skin tone.

SALON TREATMENT WHITENING / LIFTING NATURAL FACELIFT