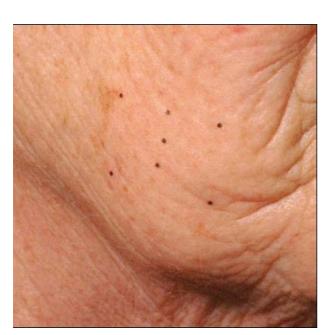

1 A

**Before** 

Skin shows signs of cutaneous and overall sagging.

After - 5 treatments

Skin shows a large improvement in resistance under the weight compare to before.