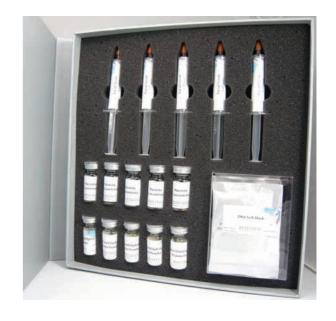

- Whitening
- Firming (against cutaneous sagging)
  Enhanced Elasticity
  Enhance Immunity

SET INCLUDES five treatments worth of intensive salon strength:

- DNA Soft Peel (Facial Scrub) 4 ml,
- Freeze Dried Hydrolyzed Protein Powder (1 gm),
- Placenta Concéntrate (5 ml),
- DNA Soft Mask (12 gm).

#### 5 Treatments to a box