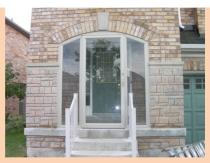

Entrance enclosures are custom fabricated glass panels and doors made from  $1\,3/4$ " aluminum rail specifically designed to fit into these existing openings.

If your home does not have an alcove, you can still have an enclosure!