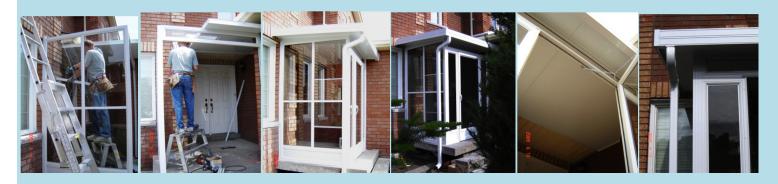

Entrance enclosures are custom fabricated glass panels and doors made from  $1\,3/4$ " aluminum rail specifically designed to fit into these existing openings.

If your home does not have an alcove, you can still have an enclosure!