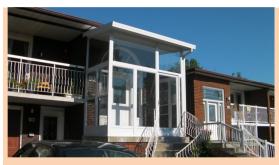

## **PORCH & PATIO ENCLOSURES**

Porch and Patio Enclosures, Patio Roofs, Carports from company ENTRYDOORS-TORONTO.

Many homes have been built with a roof or second floor sheltering the main entrance. These porch areas typically have one or more openings with either a square or curved top.

Entrance enclosures are custom fabricated glass panels and doors made from  $1\,3/4$ " aluminum rail specifically designed to fit into these existing openings.

If your home does not have an alcove, you can still have an enclosure!