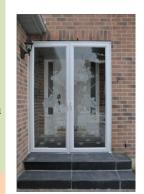

## **PORCH & PATIO ENCLOSURES**

Porch and Patio Enclosures, Patio Roofs, Carports from company ENTRYDOORS-TORONTO.

Many homes have been built with a roof or second floor sheltering the main entrance. These porch areas typically have one or more openings with either a square or curved top.

Entrance enclosures are custom fabricated glass panels and doors made from  $1\,3/4$ " aluminum rail specifically designed to fit into these existing openings.

If your home does not have an alcove, you can still have an enclosure!