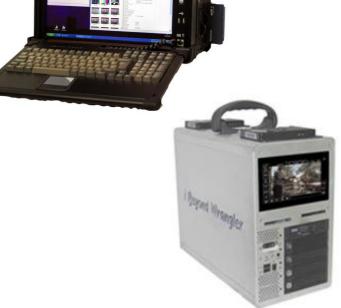

# 1 Beyond MacWrangler™ Pro & Dude™

Rugged Portable Solutions for Ultimate On-Set Backup

- For automatic off-load and verify of camera memory cards
- Off-load to disks and LTO simultaneously
- Runs Mac OS X and Mac applications
- Wrangler Pro:
  - Built-in 17" screen and keyboard
  - Option for multiple LTOs
- 15 O Cop Option to for external, LTOS nation contained herein is subject to change without