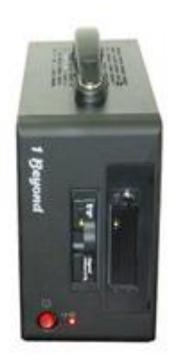

#### **Archiving Peripheral for Mac Laptop**

- Self-Contained Rugged Portable Field Proven
- Thunderbolt Connection direct to LTO
- Built-in LTO 5/6 drive
- Built-in Data Array 4TB
- Replaces: 16 Wires
- 4 External Boxes
- 2 Control Cards
- 4 Power Cables
- 4 Power Bricks + Power Strip