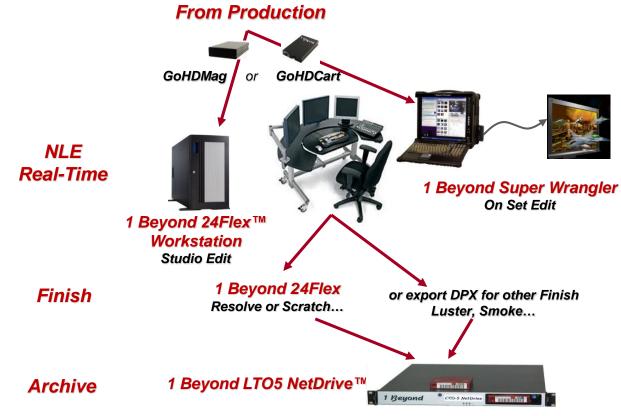

ding/capture, duplicate/verify, review, dailies, edit, finish and archive



- Film 2D/3D
- Broadcast/Cable Networks
- Independent Producers, Videographers
- All branches of US Military















# 1 Beyond Major Films, Documentaries, Episodics













































#### 1 Beyond Wrangler™ LTO-5 / 6



Example -**Production** 

Shoot

Record to **Memory Card** 

HD-SDI 1 Beyond

Single or Dual

(optional) 1 Beyond Wrangler Mini3D™ DDR / Viewer Instant DNx175

Auto Duplicate + Verify w/ LTO-5 (optional) Simultaneously

> Review & **Dailies**



GoHDMag<sup>1</sup>

1 Beyond Wrangler Cart™ or Pro / Dude on Location **Duplicate and Verify** 







1 Beyond Wrangler Cart or Pro Review - Dailies







#### 1 Beyond Wrangler™ LTO-5 / 6



Example – Edit to Archive





# 1 Beyond QuadArchiver™



Designed for organization with 100s or 1000s of Legacy Tapes or Disks to Archive



- Uses PURE LTFS
- Preserve, duplicate, add searchable metadata, & archive long term
- Easily control several decks simultaneously & independently
- Simultaneous proxy recording
- Jog shuttle or intuitive VTR controls

# 1 Beyond ThunderTape™ LTOMac™



#### **Problem MAC to LTO-5/6 Drive**



Mac Laptop



# 1 Beyond ThunderTape™ LTOMac™



#### **Problem MAC to LTO-5 Drive**





# 1 Beyond ThunderTape™ LTOMac™



#### **Problem MAC to LTO-5 Drive**



#### 1 Beyond ThunderTape™ LTOMac™ Power Strip **Problem MAC to LTO-5 Drive** 110 Volts 16 Wires 4 External Boxes 2 Control Cards Ext. LTO-4 Power Cables 5 Drive 4 Power Bricks + Strip SAS Card Mac Laptop 4x eSATA **ATTO** un