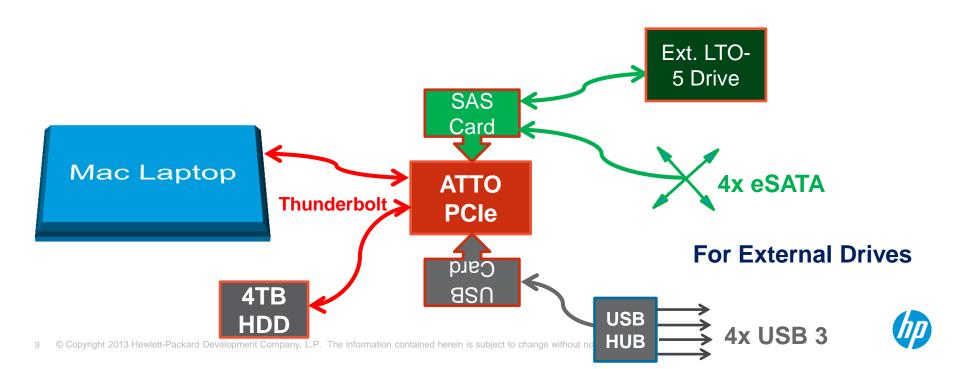

#### 1 Beyond ThunderTape™ LTOMac™ Power Strip **Problem MAC to LTO-5 Drive** 110 Volts 16 Wires 4 External Boxes 2 Control Cards Ext. LTO-4 Power Cables 5 Drive 4 Power Bricks + Strip SAS Card Mac Laptop 4x eSATA **ATTO** underbolt > **PCle** For External Drives Card **4TB USB** $\mathsf{HDD}$ **4x USB 3** HUB 10 © Copyright 2013 Hewlett-Packard Development Company, L.P. The information contained herein is subject to change without no