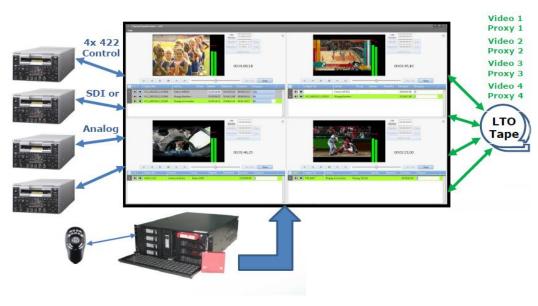

# 1 Beyond QuadArchiver™

Designed for organization with 100s or 1000s of Legacy Tapes or Disks to Archive

- Uses PURE LTFS
- Preserve, duplicate, add searchable metadata, & archive long term
- Easily control several decks simultaneously & independently
- Simultaneous proxy recording
- Jog shuttle or intuitive VTR controls