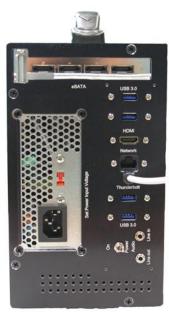

#### MAC + LTO-5/6 Drive +++

- Self-contained MacSystem
- running MAC OSX
- **Internal LTO-6**
- **Internal 4TB Drive**
- 4 External eSATA
- 4 External USB 3
- Gb, WiFi, Bluetooth...

Rear Ports