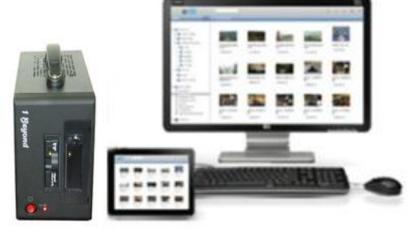

# LTO Archive Appliance with Media Asset Management Software

- Hardware, software and database with 5 seats for \$8,995 complete turnkey
- Browser-based media management from axle Video over LAN or Internet
- LTO backup, automatic proxies
- Simple installation 1 LAN plug and MAM is up and running
- Also available with Squarebox, StorageDNA, Imagine Products, YoYotta, Imagen software